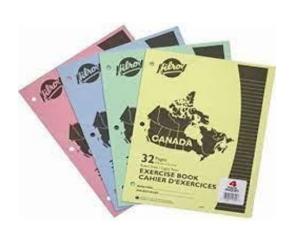

| PLEASE LABEL THE                                                                                                                                                                           | PLEASE DO <u>NOT</u> LABEL THESE ITEMS:                                                                                                                                                                                                      |  |
|--------------------------------------------------------------------------------------------------------------------------------------------------------------------------------------------|----------------------------------------------------------------------------------------------------------------------------------------------------------------------------------------------------------------------------------------------|--|
| FOLLOWING ITEMS WITH THE                                                                                                                                                                   |                                                                                                                                                                                                                                              |  |
| CHILD'S NAME:                                                                                                                                                                              | ☐ 12 BLUE STAEDLER HB pencils                                                                                                                                                                                                                |  |
| ☐ 1 backpack                                                                                                                                                                               | ☐ 6 white STAEDLER erasers                                                                                                                                                                                                                   |  |
| ☐ 1 reusable lunch kit                                                                                                                                                                     | ☐ 1 package of 24 CRAYOLA pencil crayons                                                                                                                                                                                                     |  |
| ☐ 1 set of re-usable cutlery/utensils to                                                                                                                                                   | ☐ 2 packages of 24 CRAYOLA crayons                                                                                                                                                                                                           |  |
| be kept in the student's lunch bag                                                                                                                                                         | ☐ 2 packages of CRAYOLA THICK broad line washable                                                                                                                                                                                            |  |
| ☐ 1 reusable water bottle – to be                                                                                                                                                          | markers; 10 CLASSIC colours, (not bold colours)                                                                                                                                                                                              |  |
| brought in cleaned and filled                                                                                                                                                              | ☐ 6 large ELMERS PURPLE glue sticks                                                                                                                                                                                                          |  |
| ☐ 1 pair of VELCRO gym runners (no                                                                                                                                                         | ☐ 6 BLACK dry-erase whiteboard markers                                                                                                                                                                                                       |  |
| laces, non-marking soles only) –will be used for both the classroom and gym. No dress shoes needed.  Extra clothes in a labelled Ziploc bag – not uniform (shirt, pants, underwear, socks) | <ul> <li>☐ 6 duo-tangs; 3 prongs, plastic only         <ul> <li>1 blue, 1 green, 1 yellow, 1 red, 1 orange, 1 purple, 1 black, 1 clear</li> <li>☐ 1 box of 300 Kleenex</li> <li>☐ 4 Hilroy Exercise Book (multi-colored)</li></ul></li></ul> |  |
|                                                                                                                                                                                            | ONLINE ORDER OPTION: Purchase all the above items immediately from Amazon.ca (duo-tang selection limited) by visiting: <a href="https://share-a-cart.com/get/Y0WA0">https://share-a-cart.com/get/Y0WA0</a>                                   |  |