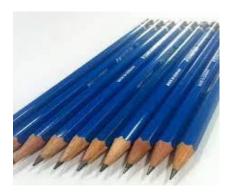

| PLEASE LABEL THE         |                         | PLEASE DO <u>NOT</u> LABEL THESE ITEMS:                                                                                                                                                                                                                                                                                                                                                                                                                                                                                                                                                                                                                                   |  |  |
|--------------------------|-------------------------|---------------------------------------------------------------------------------------------------------------------------------------------------------------------------------------------------------------------------------------------------------------------------------------------------------------------------------------------------------------------------------------------------------------------------------------------------------------------------------------------------------------------------------------------------------------------------------------------------------------------------------------------------------------------------|--|--|
| FOLLOWING ITEMS WITH THE |                         |                                                                                                                                                                                                                                                                                                                                                                                                                                                                                                                                                                                                                                                                           |  |  |
| CHILD'S NAME:            |                         | ☐ 12 BLUE STAEDLER HB pencils                                                                                                                                                                                                                                                                                                                                                                                                                                                                                                                                                                                                                                             |  |  |
|                          |                         | <ul> <li>□ 12 BLUE STAEDLER HB pencils</li> <li>□ 4 white STAEDLER erasers</li> <li>□ 1 package of 24 CRAYOLA pencil crayons</li> <li>□ 2 packages of 24 CRAYOLA crayons</li> <li>□ 1 packages of CRAYOLA THICK broad line washable markers; 10 CLASSIC colours, (not bold colours)</li> <li>□ 8 ELMERS PURPLE glue sticks (40g)</li> <li>□ 4 BLACK dry-erase whiteboard markers</li> <li>□ 3 boxes of 300 Kleenex</li> <li>□ 10 Hilroy Exercise Book (multi-colored) (10 7/8" X 7 3/8", 32 pages)</li> <li>□ 1 Hilroy Studio Scrap Book- brown cover (30 x 25 cm, 30 pages)</li> <li>□ 1 box of Band-Aids</li> <li>□ 1 children's scissor (Fiskars preferred)</li> </ul> |  |  |
|                          | col <sup>-</sup><br>Sta | ☐ 7 duo-tangs; 3 prongs, plastic only (all clear)                                                                                                                                                                                                                                                                                                                                                                                                                                                                                                                                                                                                                         |  |  |

| PLEASE LABEL THE FOLLOWING ITEMS WITH THE CHILD'S NAME:                                                                                                                                                              |
|----------------------------------------------------------------------------------------------------------------------------------------------------------------------------------------------------------------------|
| □ 1 plastic ruler (30 cm)                                                                                                                                                                                            |
| ☐ 1 medium-sized plastic hard case pencil box                                                                                                                                                                        |
| ☐ 1 pair of scissors - pointy (Fiskars brand recommended)                                                                                                                                                            |
| ☐ 2 packages of Crayola crayons (24 pack each)                                                                                                                                                                       |
| □ 2 package of Crayola Thick Broad Line washable markers (8 or 10 pack)                                                                                                                                              |
| ☐ 1 green Hilroy exercise book 23.1x18.0 cm; 72 pages; ½ plain — ½ interlined                                                                                                                                        |
| PLEASE REMOVE PACKAGING BUT DO NOT LABEL THE FOLLOWING:                                                                                                                                                              |
| □ 10 clear plastic duo-tangs                                                                                                                                                                                         |
| 4 glue sticks (UHU or Elmer's brand only)                                                                                                                                                                            |
| 4 Hilroy exercise books, asst colours, 27.6 x 21.2 cm; 32 pgs; (no coiled or small size scribblers)                                                                                                                  |
| ☐ 24 high-quality pre-sharpened pencils (blue STAEDTLER brand ONLY)                                                                                                                                                  |
| ☐ 4 erasers (preferably Staedtler brand)                                                                                                                                                                             |
| □ 2 yellow highlighters                                                                                                                                                                                              |
| ☐ 2 large boxes of facial tissues                                                                                                                                                                                    |
| ☐ 1 3-ring one-inch very sturdy binder                                                                                                                                                                               |
| □ 20 large (NOT extra-large) press-and-seal Ziploc bags (26.8 cm x 27.3 cm)                                                                                                                                          |
| ONLINE ORDER OPTION: Purchase the items above and have them delivered from Staples.ca by creating a Staples account and visiting <a href="https://share-a-cart.com/get/7MEF7">https://share-a-cart.com/get/7MEF7</a> |
| PLEASE LABEL THE FOLLOWING ITEMS WITH THE CHILD'S NAME:                                                                                                                                                              |
| ☐ A set of reusable cutlery (fork and spoon) to be kept in the student's lunch bag                                                                                                                                   |
| ☐ 1 reusable water bottle – to be taken home to be washed and refilled at home each day                                                                                                                              |
| ☐ 1 pair of VELCRO closure runners – no laces, non-marking soles only (for gym and indoors)                                                                                                                          |
| □ 1 blue Hilroy coiled scrapbook; 35.5 cm x 27.9 cm; 20 pages                                                                                                                                                        |
| and                                                                                                                                                                                                                  |
| □ 5 small press-and-seal Ziploc bags (Not Labelled)                                                                                                                                                                  |

| PLEASE LABEL THE FOLLOWING ITEMS WITH THE CHILD'S NAME:                                                                                                                                                                                 |                                                                                                                                                                             |          |                                            |
|-----------------------------------------------------------------------------------------------------------------------------------------------------------------------------------------------------------------------------------------|-----------------------------------------------------------------------------------------------------------------------------------------------------------------------------|----------|--------------------------------------------|
|                                                                                                                                                                                                                                         | 1 box of 24 Crayola crayons                                                                                                                                                 |          | 1 box thin markers                         |
|                                                                                                                                                                                                                                         | 1 box of 64 Crayola crayons                                                                                                                                                 |          | 1 box thick markers                        |
|                                                                                                                                                                                                                                         | 1 ultrafine point permanent black Sharpie                                                                                                                                   |          | 1 clipboard                                |
|                                                                                                                                                                                                                                         | marker                                                                                                                                                                      |          | 1 clip style hook for locker (not a lock)  |
|                                                                                                                                                                                                                                         | 2 HILROY scribblers (8 ½ x 11, 3 holes)                                                                                                                                     |          | 1 pair scissors (stainless steel pointed)  |
|                                                                                                                                                                                                                                         | 3 large boxes of facial tissues                                                                                                                                             |          | 1 box of coloured pencils (24),            |
|                                                                                                                                                                                                                                         | 1 small package of Band-Aids                                                                                                                                                |          | sharpened                                  |
|                                                                                                                                                                                                                                         | 1 good pencil sharpener (metal); no electric                                                                                                                                |          | 10 Plastic duo tangs multicoloured         |
|                                                                                                                                                                                                                                         | sharpeners                                                                                                                                                                  |          |                                            |
|                                                                                                                                                                                                                                         | 1 extra-large hard plastic pencil box (for storage of extra                                                                                                                 |          |                                            |
|                                                                                                                                                                                                                                         | 1 regular size pencil box (for supplies inside the student                                                                                                                  |          |                                            |
|                                                                                                                                                                                                                                         | 1 blue Hilroy coiled scrapbook; 35.5 cm x 27.9 cm; 20 p                                                                                                                     | page     | S                                          |
|                                                                                                                                                                                                                                         |                                                                                                                                                                             |          |                                            |
|                                                                                                                                                                                                                                         | LEASE LABEL THE FOLLOWING ITEMS AND I                                                                                                                                       | PUT      | THESE INSIDE THE EXTRA-LARGE               |
| _                                                                                                                                                                                                                                       | ARD PLASTIC PENCIL BOX:                                                                                                                                                     |          | 11 (4) 6 12 1                              |
|                                                                                                                                                                                                                                         | 24 pencils (HB) sharpened                                                                                                                                                   |          | 1 bottle of white glue                     |
|                                                                                                                                                                                                                                         | 8 erasers, white Staedtler brand                                                                                                                                            |          | 1 highlighter                              |
|                                                                                                                                                                                                                                         | 3 large glue sticks                                                                                                                                                         |          | 1 30 cm ruler                              |
| ONI                                                                                                                                                                                                                                     | LINE ODDED ODTION. Dynahoga the items in this taxt                                                                                                                          | · le ave | and have them delivered from Storles on hy |
| <b>ONLINE ORDER OPTION</b> : Purchase the items in this text box and have them delivered from Staples.ca by creating a Staples account and visiting <a href="https://share-a-cart.com/get/REUYL">https://share-a-cart.com/get/REUYL</a> |                                                                                                                                                                             |          |                                            |
| crea                                                                                                                                                                                                                                    | ting a Staples account and visiting https://snare-a-cart.co                                                                                                                 | III/ g   | WILLOTE                                    |
| DI I                                                                                                                                                                                                                                    | EASE LABEL THE FOLLOWING ITEMS WITH TH                                                                                                                                      | TE (     | CHILL DAG NIAME.                           |
| _                                                                                                                                                                                                                                       | Extra-large men's button up old shirt as an art                                                                                                                             | TE (     | 1 French/English dictionary                |
|                                                                                                                                                                                                                                         | smock                                                                                                                                                                       |          | - · · · · · · · · · · · · · · · · · · ·    |
|                                                                                                                                                                                                                                         | 1 pair non marking runners (Velcro or lace-ups                                                                                                                              |          | 3 plastic folders                          |
|                                                                                                                                                                                                                                         | only, no slip-on shoes)                                                                                                                                                     |          |                                            |
|                                                                                                                                                                                                                                         | · · · · · · · · · · · · · · · · · · ·                                                                                                                                       | n the    | e student's lunch hag                      |
|                                                                                                                                                                                                                                         | A set of re-useable cutlery (fork and spoon) to be kept in the student's lunch bag<br>1 reusable water bottle – to be taken home to be washed and refilled at home each day |          |                                            |
|                                                                                                                                                                                                                                         | 1 dictionary (Collins Canadian brand)                                                                                                                                       | anu      | Termed at notice cach day                  |
| ш                                                                                                                                                                                                                                       | 1 divionally (Commis Canadian orand)                                                                                                                                        |          |                                            |
| ΑI                                                                                                                                                                                                                                      | SO REQUIRED                                                                                                                                                                 |          | <del></del>                                |