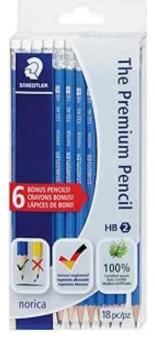

| PLEASE LABEL THE         |                         | PLEASE DO <u>NOT</u> LABEL THESE ITEMS:                                                                                                                                                                                                                                                                                                                                                                                                                                                                                                                                                                                                                                   |  |  |
|--------------------------|-------------------------|---------------------------------------------------------------------------------------------------------------------------------------------------------------------------------------------------------------------------------------------------------------------------------------------------------------------------------------------------------------------------------------------------------------------------------------------------------------------------------------------------------------------------------------------------------------------------------------------------------------------------------------------------------------------------|--|--|
| FOLLOWING ITEMS WITH THE |                         |                                                                                                                                                                                                                                                                                                                                                                                                                                                                                                                                                                                                                                                                           |  |  |
| CHILD'S NAME:            |                         | ☐ 12 BLUE STAEDLER HB pencils                                                                                                                                                                                                                                                                                                                                                                                                                                                                                                                                                                                                                                             |  |  |
|                          |                         | <ul> <li>□ 12 BLUE STAEDLER HB pencils</li> <li>□ 4 white STAEDLER erasers</li> <li>□ 1 package of 24 CRAYOLA pencil crayons</li> <li>□ 2 packages of 24 CRAYOLA crayons</li> <li>□ 1 packages of CRAYOLA THICK broad line washable markers; 10 CLASSIC colours, (not bold colours)</li> <li>□ 8 ELMERS PURPLE glue sticks (40g)</li> <li>□ 4 BLACK dry-erase whiteboard markers</li> <li>□ 3 boxes of 300 Kleenex</li> <li>□ 10 Hilroy Exercise Book (multi-colored) (10 7/8" X 7 3/8", 32 pages)</li> <li>□ 1 Hilroy Studio Scrap Book- brown cover (30 x 25 cm, 30 pages)</li> <li>□ 1 box of Band-Aids</li> <li>□ 1 children's scissor (Fiskars preferred)</li> </ul> |  |  |
|                          | col <sup>-</sup><br>Sta | ☐ 7 duo-tangs; 3 prongs, plastic only (all clear)                                                                                                                                                                                                                                                                                                                                                                                                                                                                                                                                                                                                                         |  |  |

| PLEASE LABEL THE FOLLOWING ITEMS WITH THE CHILD'S NAME:                                                                                                                                                              |
|----------------------------------------------------------------------------------------------------------------------------------------------------------------------------------------------------------------------|
| □ 1 plastic ruler (30 cm)                                                                                                                                                                                            |
| ☐ 1 medium-sized plastic hard case pencil box                                                                                                                                                                        |
| ☐ 1 pair of scissors - pointy (Fiskars brand recommended)                                                                                                                                                            |
| ☐ 2 packages of Crayola crayons (24 pack each)                                                                                                                                                                       |
| □ 2 package of Crayola Thick Broad Line washable markers (8 or 10 pack)                                                                                                                                              |
| ☐ 1 green Hilroy exercise book 23.1x18.0 cm; 72 pages; ½ plain — ½ interlined                                                                                                                                        |
| PLEASE REMOVE PACKAGING BUT DO NOT LABEL THE FOLLOWING:                                                                                                                                                              |
| □ 10 clear plastic duo-tangs                                                                                                                                                                                         |
| 4 glue sticks (UHU or Elmer's brand only)                                                                                                                                                                            |
| 4 Hilroy exercise books, asst colours, 27.6 x 21.2 cm; 32 pgs; (no coiled or small size scribblers)                                                                                                                  |
| ☐ 24 high-quality pre-sharpened pencils (blue STAEDTLER brand ONLY)                                                                                                                                                  |
| ☐ 4 erasers (preferably Staedtler brand)                                                                                                                                                                             |
| □ 2 yellow highlighters                                                                                                                                                                                              |
| ☐ 2 large boxes of facial tissues                                                                                                                                                                                    |
| ☐ 1 3-ring one-inch very sturdy binder                                                                                                                                                                               |
| □ 20 large (NOT extra-large) press-and-seal Ziploc bags (26.8 cm x 27.3 cm)                                                                                                                                          |
| ONLINE ORDER OPTION: Purchase the items above and have them delivered from Staples.ca by creating a Staples account and visiting <a href="https://share-a-cart.com/get/7MEF7">https://share-a-cart.com/get/7MEF7</a> |
| PLEASE LABEL THE FOLLOWING ITEMS WITH THE CHILD'S NAME:                                                                                                                                                              |
| ☐ A set of reusable cutlery (fork and spoon) to be kept in the student's lunch bag                                                                                                                                   |
| ☐ 1 reusable water bottle – to be taken home to be washed and refilled at home each day                                                                                                                              |
| ☐ 1 pair of VELCRO closure runners – no laces, non-marking soles only (for gym and indoors)                                                                                                                          |
| □ 1 blue Hilroy coiled scrapbook; 35.5 cm x 27.9 cm; 20 pages                                                                                                                                                        |
| and                                                                                                                                                                                                                  |
| □ 5 small press-and-seal Ziploc bags (Not Labelled)                                                                                                                                                                  |