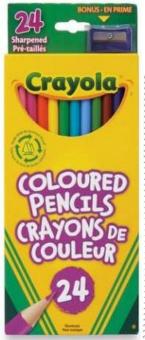

| PL | EASE LABEL ALL ITEMS WITH THE CHILD'S NAME:                                                                                                                   |
|----|---------------------------------------------------------------------------------------------------------------------------------------------------------------|
|    | 9 large glue sticks (40 grams) – Elmer's PURPLE brand only (see image below)                                                                                  |
|    | 2 boxes of facial tissues                                                                                                                                     |
|    | 1 24-pack of Crayola crayons (no larger please, see image below)                                                                                              |
|    | 1 10-pack of markers – Crayola Thick Broad Lined                                                                                                              |
|    | 1 pair of child sized scissors (semi-sharp tip)                                                                                                               |
|    | 2 erasers                                                                                                                                                     |
|    | 1 yellow highlighter marker                                                                                                                                   |
| ON | NLINE ORDER OPTION: Purchase the items above and have them                                                                                                    |
|    | delivered from Staples.ca by creating a Staples account and visiting                                                                                          |
|    | https://share-a-cart.com/get/YAYLJ                                                                                                                            |
| AΓ | ODITIONAL ITEMS                                                                                                                                               |
|    | A set of reusable cutlery (fork and spoon) to be kept in the student's lunch bag                                                                              |
|    | 1 reusable water bottle – to be taken home to be washed and refilled at home each day                                                                         |
|    | 5 large Ziplock bags                                                                                                                                          |
|    | 2 pairs of Velcro-closure running shoes ( <u>no shoelaces</u> ), one pair for use in the classroom and another pair for use in the gym (to be left at school) |
|    | 1 <u>large</u> backpack (essential for carrying things to and from school)                                                                                    |
|    | extra clothes in the backpack – <b>not</b> school uniform (top, pants, socks, underwear, mittens)                                                             |
|    | just in case                                                                                                                                                  |
|    | \$32.00 payable to in cash or by cheque to "St. Maurice School" for specialty supplies. Please                                                                |
|    | bring this payment to your initial meeting appointment with your child's teacher or send it                                                                   |
|    | with your child in the first days of classes. Thank you.                                                                                                      |
|    | Crayola  Crayola  Crayola  CRAYONS                                                                                                                            |