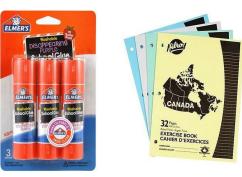

| PL | EASE LABEL ALL ITEMS WITH THE CHILD'S NAME:                                                                                                                   |
|----|---------------------------------------------------------------------------------------------------------------------------------------------------------------|
|    | 9 large glue sticks (40 grams) – Elmer's PURPLE brand only (see image below)                                                                                  |
|    | 2 boxes of facial tissues                                                                                                                                     |
|    | 1 24-pack of Crayola crayons (no larger please, see image below)                                                                                              |
|    | 1 10-pack of markers – Crayola Thick Broad Lined                                                                                                              |
|    | 1 pair of child sized scissors (semi-sharp tip)                                                                                                               |
|    | 2 erasers                                                                                                                                                     |
|    | 1 yellow highlighter marker                                                                                                                                   |
| ON | NLINE ORDER OPTION: Purchase the items above and have them                                                                                                    |
|    | delivered from Staples.ca by creating a Staples account and visiting                                                                                          |
|    | https://share-a-cart.com/get/YAYLJ                                                                                                                            |
| AΓ | ODITIONAL ITEMS                                                                                                                                               |
|    | A set of reusable cutlery (fork and spoon) to be kept in the student's lunch bag                                                                              |
|    | 1 reusable water bottle – to be taken home to be washed and refilled at home each day                                                                         |
|    | 5 large Ziplock bags                                                                                                                                          |
|    | 2 pairs of Velcro-closure running shoes ( <u>no shoelaces</u> ), one pair for use in the classroom and another pair for use in the gym (to be left at school) |
|    | 1 <u>large</u> backpack (essential for carrying things to and from school)                                                                                    |
|    | extra clothes in the backpack – <b>not</b> school uniform (top, pants, socks, underwear, mittens)                                                             |
|    | just in case                                                                                                                                                  |
|    | \$32.00 payable to in cash or by cheque to "St. Maurice School" for specialty supplies. Please                                                                |
|    | bring this payment to your initial meeting appointment with your child's teacher or send it                                                                   |
|    | with your child in the first days of classes. Thank you.                                                                                                      |
|    | Crayola  Crayola  Crayola  CRAYONS                                                                                                                            |