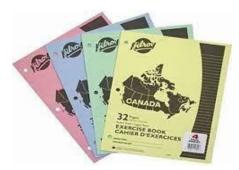

| PLEASE LABEL THE         |                         | PLEASE DO <u>NOT</u> LABEL THESE ITEMS:                                                                                                                                                                                                                                                                                                                                                                                                                                                                                                                                                                                                                                   |  |  |
|--------------------------|-------------------------|---------------------------------------------------------------------------------------------------------------------------------------------------------------------------------------------------------------------------------------------------------------------------------------------------------------------------------------------------------------------------------------------------------------------------------------------------------------------------------------------------------------------------------------------------------------------------------------------------------------------------------------------------------------------------|--|--|
| FOLLOWING ITEMS WITH THE |                         |                                                                                                                                                                                                                                                                                                                                                                                                                                                                                                                                                                                                                                                                           |  |  |
| CHILD'S NAME:            |                         | ☐ 12 BLUE STAEDLER HB pencils                                                                                                                                                                                                                                                                                                                                                                                                                                                                                                                                                                                                                                             |  |  |
|                          |                         | <ul> <li>□ 12 BLUE STAEDLER HB pencils</li> <li>□ 4 white STAEDLER erasers</li> <li>□ 1 package of 24 CRAYOLA pencil crayons</li> <li>□ 2 packages of 24 CRAYOLA crayons</li> <li>□ 1 packages of CRAYOLA THICK broad line washable markers; 10 CLASSIC colours, (not bold colours)</li> <li>□ 8 ELMERS PURPLE glue sticks (40g)</li> <li>□ 4 BLACK dry-erase whiteboard markers</li> <li>□ 3 boxes of 300 Kleenex</li> <li>□ 10 Hilroy Exercise Book (multi-colored) (10 7/8" X 7 3/8", 32 pages)</li> <li>□ 1 Hilroy Studio Scrap Book- brown cover (30 x 25 cm, 30 pages)</li> <li>□ 1 box of Band-Aids</li> <li>□ 1 children's scissor (Fiskars preferred)</li> </ul> |  |  |
|                          | col <sup>-</sup><br>Sta | ☐ 7 duo-tangs; 3 prongs, plastic only (all clear)                                                                                                                                                                                                                                                                                                                                                                                                                                                                                                                                                                                                                         |  |  |

| PLEASE LABEL THE FOLLOWING ITEMS WITH THE CHILD'S NAME:                                                                                                                                                              |
|----------------------------------------------------------------------------------------------------------------------------------------------------------------------------------------------------------------------|
| □ 1 plastic ruler (30 cm)                                                                                                                                                                                            |
| ☐ 1 medium-sized plastic hard case pencil box                                                                                                                                                                        |
| ☐ 1 pair of scissors - pointy (Fiskars brand recommended)                                                                                                                                                            |
| ☐ 2 packages of Crayola crayons (24 pack each)                                                                                                                                                                       |
| □ 2 package of Crayola Thick Broad Line washable markers (8 or 10 pack)                                                                                                                                              |
| ☐ 1 green Hilroy exercise book 23.1x18.0 cm; 72 pages; ½ plain — ½ interlined                                                                                                                                        |
| PLEASE REMOVE PACKAGING BUT DO NOT LABEL THE FOLLOWING:                                                                                                                                                              |
| □ 10 clear plastic duo-tangs                                                                                                                                                                                         |
| 4 glue sticks (UHU or Elmer's brand only)                                                                                                                                                                            |
| 4 Hilroy exercise books, asst colours, 27.6 x 21.2 cm; 32 pgs; (no coiled or small size scribblers)                                                                                                                  |
| ☐ 24 high-quality pre-sharpened pencils (blue STAEDTLER brand ONLY)                                                                                                                                                  |
| ☐ 4 erasers (preferably Staedtler brand)                                                                                                                                                                             |
| □ 2 yellow highlighters                                                                                                                                                                                              |
| ☐ 2 large boxes of facial tissues                                                                                                                                                                                    |
| ☐ 1 3-ring one-inch very sturdy binder                                                                                                                                                                               |
| □ 20 large (NOT extra-large) press-and-seal Ziploc bags (26.8 cm x 27.3 cm)                                                                                                                                          |
| ONLINE ORDER OPTION: Purchase the items above and have them delivered from Staples.ca by creating a Staples account and visiting <a href="https://share-a-cart.com/get/7MEF7">https://share-a-cart.com/get/7MEF7</a> |
| PLEASE LABEL THE FOLLOWING ITEMS WITH THE CHILD'S NAME:                                                                                                                                                              |
| ☐ A set of reusable cutlery (fork and spoon) to be kept in the student's lunch bag                                                                                                                                   |
| ☐ 1 reusable water bottle – to be taken home to be washed and refilled at home each day                                                                                                                              |
| ☐ 1 pair of VELCRO closure runners – no laces, non-marking soles only (for gym and indoors)                                                                                                                          |
| □ 1 blue Hilroy coiled scrapbook; 35.5 cm x 27.9 cm; 20 pages                                                                                                                                                        |
| and                                                                                                                                                                                                                  |
| □ 5 small press-and-seal Ziploc bags (Not Labelled)                                                                                                                                                                  |